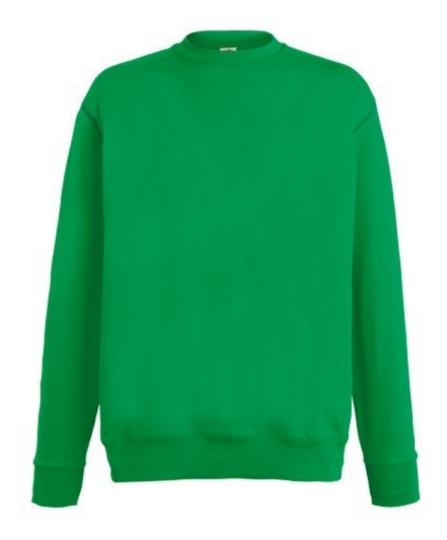

# FRUIT OF THE LOOM, LIGHTWEIGHT SET-IN SWEAT, CLASSIC LIGHTWEIGHT MEN'S SWEATSHIRT, KELLY GREEN, XL

#### **Colors**

Fruit of the Loom, Lightweight Set-in Sweat, Classic Lightweight Men's Sweatshirt, kelly green, XL. Classic men's sweatshirt, pocket-free sweatshirt, with light collar and sleeves at the ends of the sweatshirt, 80% cotton and 20% polyester, 240gm / m2 cotton. Branding: DTG, screen printing, flex, flock, embroidery